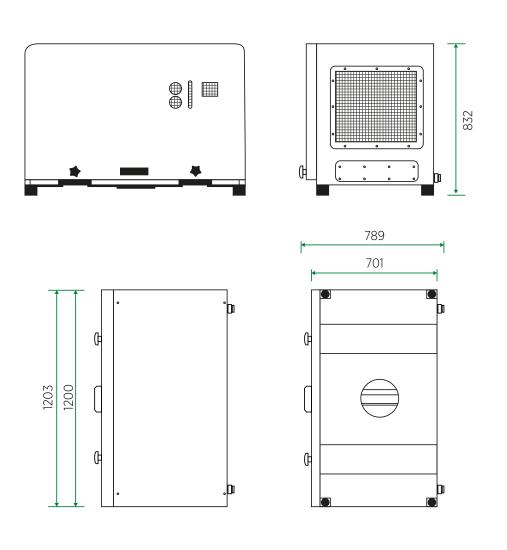

### Dimensions (mm)

We reserve the right to update, change or supplement the information provided in this document without prior notice. 0623  $\odot$  MANN+HUMMEL