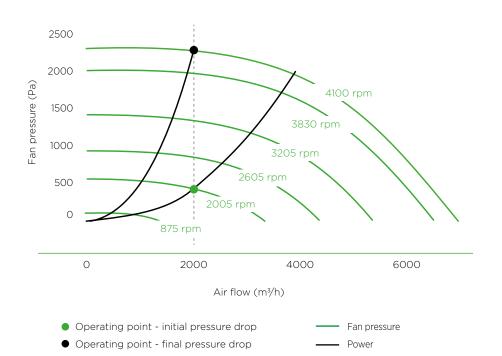

## ScandMist 200D OEM MD Oil mist filtration system

|                     | Product                           | ScandMist 200D OEM MD                        |
|---------------------|-----------------------------------|----------------------------------------------|
| General             | Application                       | Oil and emulsion                             |
|                     | Capacity (nominal)                | 2000 m³/h                                    |
|                     | Part number                       | 1000013587                                   |
| Connections         | Inlet type                        | Jacobs                                       |
|                     | Inlet diameter                    | 200 mm                                       |
|                     | Drain                             | 2 off, 2" Threaded (BS 21) Female            |
|                     | Air inlet options                 | Left/right/back/bottom                       |
|                     | Exhaust                           | Right                                        |
| Filters             | Filters/stage                     | 1                                            |
|                     | Stage 1 filter (coalescer)        | 1000023415                                   |
|                     | Stage 2 filter (HEPA H13)         | 1000004259                                   |
|                     | Stage 3 filter (activated carbon) | Option                                       |
|                     | Available external pressure drop  | 200 Pa                                       |
| Motor               | Туре                              | Electrically commutated                      |
|                     | Part number                       | 1000014728                                   |
|                     | Quantity                          | 1                                            |
|                     | Mains supply                      | 3 ~ 380-480 V, 50/60 Hz                      |
|                     | Efficiency                        | Super premium efficiency IE5 (IEC60034-30-2) |
|                     | Power                             | 3.7 kW                                       |
|                     | Maximum current                   | 4.6 A                                        |
|                     | Speed                             | Max 4100 rpm                                 |
|                     | Environmental protection          | IP54                                         |
| Physical properties | Width                             | 1203 mm                                      |
|                     | Height                            | 832 mm (excluding inlet transition)          |
|                     | Depth                             | 789 mm (excluding inlet transition)          |
|                     | Weight                            | Clean filters: 170 kg, Wet filters: 210 kg   |
|                     | Noise level                       | <69 dB(A)                                    |
|                     | Fan                               | Backward-bent blades                         |
|                     | Finish                            | Powder coating inside and outside            |
| Controls            | Control system                    | Micaflex MF-PFA                              |
|                     | Differential pressure gauges      | 2 off                                        |
| Options             | Oil pump                          | N/A                                          |
|                     | Level sensor                      | 1000014268                                   |
|                     | Prefilter demister                | Included                                     |
|                     | Inlet adapter DN200               | 1000014473                                   |
|                     | Silencer                          | Insulated fan housing                        |
|                     | Airmat Eco NoGlass                | Not included (1000011833)                    |