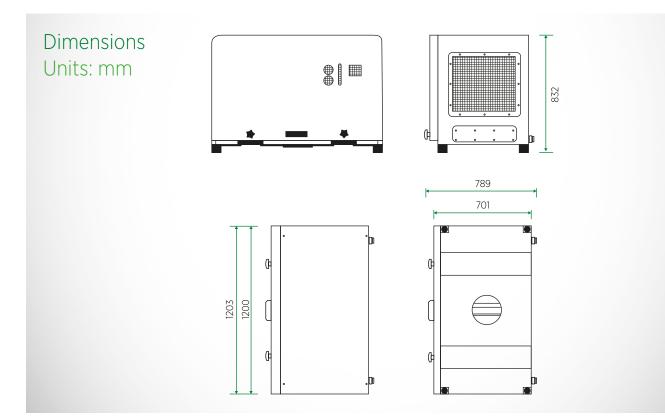

## ScandMist 100R OEM MD Oil smoke filtration system

| General                      | Product                                                                                                                                                                                                                                                                                                                                                                                                                                                                                                                                                                                                                                                        | Units | ScandMist 100R OEM MD                |
|------------------------------|----------------------------------------------------------------------------------------------------------------------------------------------------------------------------------------------------------------------------------------------------------------------------------------------------------------------------------------------------------------------------------------------------------------------------------------------------------------------------------------------------------------------------------------------------------------------------------------------------------------------------------------------------------------|-------|--------------------------------------|
|                              | Application                                                                                                                                                                                                                                                                                                                                                                                                                                                                                                                                                                                                                                                    |       | Neat Oil                             |
|                              | Capacity (nominal)                                                                                                                                                                                                                                                                                                                                                                                                                                                                                                                                                                                                                                             | m³/h  | 1000                                 |
|                              | Part number                                                                                                                                                                                                                                                                                                                                                                                                                                                                                                                                                                                                                                                    |       | D1B10RB100000A                       |
| Connections                  | Inlet type                                                                                                                                                                                                                                                                                                                                                                                                                                                                                                                                                                                                                                                     |       | Jacobs                               |
|                              | Inlet diameter                                                                                                                                                                                                                                                                                                                                                                                                                                                                                                                                                                                                                                                 | mm    | 200                                  |
|                              | Drain                                                                                                                                                                                                                                                                                                                                                                                                                                                                                                                                                                                                                                                          |       | 2 off, 2" Threaded (BS 21) Female    |
|                              | Air inlet options                                                                                                                                                                                                                                                                                                                                                                                                                                                                                                                                                                                                                                              |       | Left/Right/Back/Bottom               |
|                              | Exhaust                                                                                                                                                                                                                                                                                                                                                                                                                                                                                                                                                                                                                                                        |       | Right                                |
| Filters                      | Filters/stage                                                                                                                                                                                                                                                                                                                                                                                                                                                                                                                                                                                                                                                  |       | 1                                    |
|                              | Stage 1 filter (coalescer)                                                                                                                                                                                                                                                                                                                                                                                                                                                                                                                                                                                                                                     |       | 9709006038                           |
|                              | Stage 2 filter (HEPA H13)                                                                                                                                                                                                                                                                                                                                                                                                                                                                                                                                                                                                                                      |       | 800527035232                         |
|                              | Stage 3 filter (activated carbon)                                                                                                                                                                                                                                                                                                                                                                                                                                                                                                                                                                                                                              |       | Option                               |
|                              | Available external pressure drop                                                                                                                                                                                                                                                                                                                                                                                                                                                                                                                                                                                                                               | Pa    | 200                                  |
| Motor                        | Туре                                                                                                                                                                                                                                                                                                                                                                                                                                                                                                                                                                                                                                                           |       | Electrically commutated              |
|                              | ApplicationApplicationCapacity (nominal)Part numberInlet typeInlet diameterInlet diameterDrainAir inlet optionsExhaustrsFilters/stageStage 1 filter (coalescer)Stage 2 filter (HEPA HI3)Stage 3 filter (activated carbon)Available external pressure dropPart numberQuantityMains supplyVentilationPowerSpeedEnvironmental protectionital propertiesWidthHeightDepthNoise levelFanFinishcontrol systemOil pumpItale sensorPrefilter demisterSpraySilencerSilencer                                                                                                                                                                                              |       | 9709005278                           |
|                              |                                                                                                                                                                                                                                                                                                                                                                                                                                                                                                                                                                                                                                                                |       | 1                                    |
|                              |                                                                                                                                                                                                                                                                                                                                                                                                                                                                                                                                                                                                                                                                |       | 3 ~ 380-480 V, 50/60 Hz              |
|                              |                                                                                                                                                                                                                                                                                                                                                                                                                                                                                                                                                                                                                                                                |       | TEFC                                 |
|                              | Power                                                                                                                                                                                                                                                                                                                                                                                                                                                                                                                                                                                                                                                          | kW    | 3,7                                  |
|                              | Maximum current                                                                                                                                                                                                                                                                                                                                                                                                                                                                                                                                                                                                                                                | A     | 4,6                                  |
|                              | Speed                                                                                                                                                                                                                                                                                                                                                                                                                                                                                                                                                                                                                                                          | RPM   | Max 4100                             |
|                              | Environmental protection                                                                                                                                                                                                                                                                                                                                                                                                                                                                                                                                                                                                                                       |       | IP54                                 |
| Physical properties          | Width                                                                                                                                                                                                                                                                                                                                                                                                                                                                                                                                                                                                                                                          | mm    | 1203                                 |
|                              | Height                                                                                                                                                                                                                                                                                                                                                                                                                                                                                                                                                                                                                                                         | mm    | 832 (excluding inlet transition)     |
|                              | Depth                                                                                                                                                                                                                                                                                                                                                                                                                                                                                                                                                                                                                                                          | mm    | 789 (excluding inlet transition)     |
|                              | Weight                                                                                                                                                                                                                                                                                                                                                                                                                                                                                                                                                                                                                                                         | kg    | Clean filters: 170, wet filters: 210 |
|                              | Noise level                                                                                                                                                                                                                                                                                                                                                                                                                                                                                                                                                                                                                                                    | dB(A) | <69                                  |
|                              | Application   Application   Capacity (nominal)   Part number   Ons   Inlet type   Inlet diameter   Drain   Air inlet options   Exhaust   Filters/stage   Stage 1 filter (coalescer)   Stage 2 filter (HEPA HI3)   Stage 3 filter (activated carbon)   Available external pressure drop   Part number   Quantity   Part number   Quantity   Power   Wains supply   Ventilation   Power   Maixinum current   Apsile filter (cotalescer)   Speed   RPM   Maixinum current   Apsile sterent   Power   Width   mm   Depth   mm   Depth   Mais suppi   Gased   RPM   Speed   RPM   Mais suppi   Mais suppi   Mais suppi </td <td></td> <td>Backward bent blades</td> |       | Backward bent blades                 |
|                              | Finish                                                                                                                                                                                                                                                                                                                                                                                                                                                                                                                                                                                                                                                         |       | Powder coating inside and outside    |
| Controls                     | Control system                                                                                                                                                                                                                                                                                                                                                                                                                                                                                                                                                                                                                                                 |       | Micaflex MF-PFA                      |
| Differential pressure gauges | Differential pressure gauges                                                                                                                                                                                                                                                                                                                                                                                                                                                                                                                                                                                                                                   |       | 2 off                                |
| Options                      | Oil pump                                                                                                                                                                                                                                                                                                                                                                                                                                                                                                                                                                                                                                                       |       | N/A                                  |
|                              | Level sensor                                                                                                                                                                                                                                                                                                                                                                                                                                                                                                                                                                                                                                                   |       | 9908900187                           |
|                              | Prefilter demister                                                                                                                                                                                                                                                                                                                                                                                                                                                                                                                                                                                                                                             |       | Included                             |
|                              | Spray                                                                                                                                                                                                                                                                                                                                                                                                                                                                                                                                                                                                                                                          |       | Not included                         |
|                              | Silencer                                                                                                                                                                                                                                                                                                                                                                                                                                                                                                                                                                                                                                                       |       | Insulated fan housing                |
|                              | Airmat Eco NoGlass                                                                                                                                                                                                                                                                                                                                                                                                                                                                                                                                                                                                                                             |       | Not included                         |