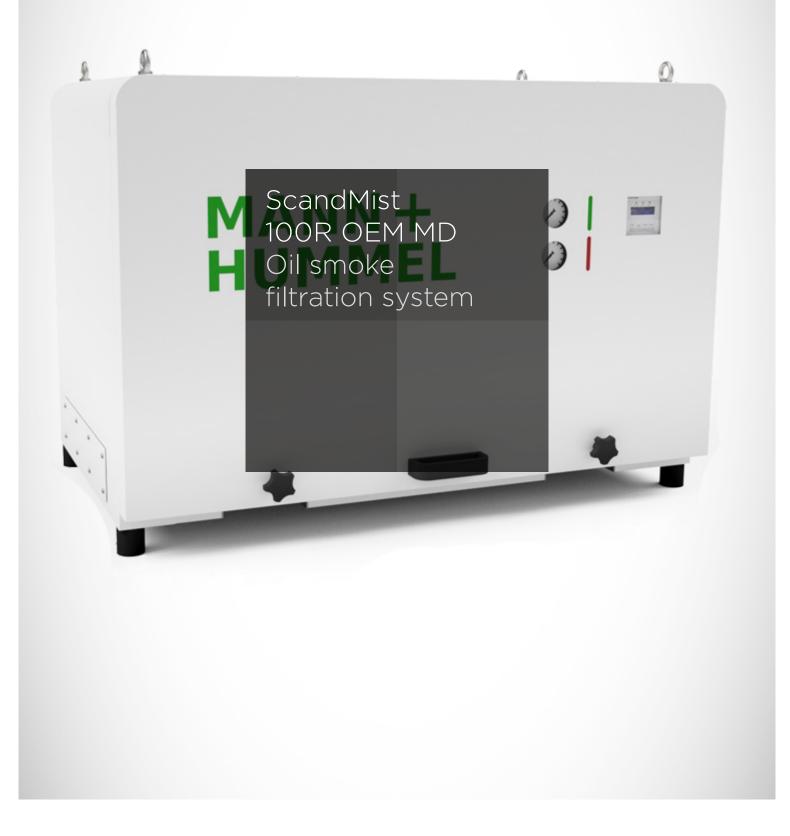

## ScandMist 100R OEM MD Oil smoke filtration system

| General                      | Product                                                                                                                                                                                                                                                                                                                                                                                                                                                                                                                                                                                                                                                        | Units | ScandMist 100R OEM MD                |
|------------------------------|----------------------------------------------------------------------------------------------------------------------------------------------------------------------------------------------------------------------------------------------------------------------------------------------------------------------------------------------------------------------------------------------------------------------------------------------------------------------------------------------------------------------------------------------------------------------------------------------------------------------------------------------------------------|-------|--------------------------------------|
|                              | Application                                                                                                                                                                                                                                                                                                                                                                                                                                                                                                                                                                                                                                                    |       | Neat Oil                             |
|                              | Capacity (nominal)                                                                                                                                                                                                                                                                                                                                                                                                                                                                                                                                                                                                                                             | m³/h  | 1000                                 |
|                              | Part number                                                                                                                                                                                                                                                                                                                                                                                                                                                                                                                                                                                                                                                    |       | D1B10RB100000A                       |
| Connections                  | Inlet type                                                                                                                                                                                                                                                                                                                                                                                                                                                                                                                                                                                                                                                     |       | Jacobs                               |
|                              | Inlet diameter                                                                                                                                                                                                                                                                                                                                                                                                                                                                                                                                                                                                                                                 | mm    | 200                                  |
|                              | Drain                                                                                                                                                                                                                                                                                                                                                                                                                                                                                                                                                                                                                                                          |       | 2 off, 2" Threaded (BS 21) Female    |
|                              | Air inlet options                                                                                                                                                                                                                                                                                                                                                                                                                                                                                                                                                                                                                                              |       | Left/Right/Back/Bottom               |
|                              | Exhaust                                                                                                                                                                                                                                                                                                                                                                                                                                                                                                                                                                                                                                                        |       | Right                                |
| Filters                      | Filters/stage                                                                                                                                                                                                                                                                                                                                                                                                                                                                                                                                                                                                                                                  |       | 1                                    |
|                              | Stage 1 filter (coalescer)                                                                                                                                                                                                                                                                                                                                                                                                                                                                                                                                                                                                                                     |       | 9709006038                           |
|                              | Stage 2 filter (HEPA H13)                                                                                                                                                                                                                                                                                                                                                                                                                                                                                                                                                                                                                                      |       | 800527035232                         |
|                              | Stage 3 filter (activated carbon)                                                                                                                                                                                                                                                                                                                                                                                                                                                                                                                                                                                                                              |       | Option                               |
|                              | Available external pressure drop                                                                                                                                                                                                                                                                                                                                                                                                                                                                                                                                                                                                                               | Pa    | 200                                  |
| Motor                        | Туре                                                                                                                                                                                                                                                                                                                                                                                                                                                                                                                                                                                                                                                           |       | Electrically commutated              |
|                              | ApplicationApplicationCapacity (nominal)Part numberInlet typeInlet diameterInlet diameterDrainAir inlet optionsExhaustrsFilters/stageStage 1 filter (coalescer)Stage 2 filter (HEPA HI3)Stage 3 filter (activated carbon)Available external pressure dropPart numberQuantityMains supplyVentilationPowerSpeedEnvironmental protectionital propertiesWidthHeightDepthNoise levelFanFinishcontrol systemOil pumpItale sensorPrefilter demisterSpraySilencerSilencer                                                                                                                                                                                              |       | 9709005278                           |
|                              |                                                                                                                                                                                                                                                                                                                                                                                                                                                                                                                                                                                                                                                                |       | 1                                    |
|                              |                                                                                                                                                                                                                                                                                                                                                                                                                                                                                                                                                                                                                                                                |       | 3 ~ 380-480 V, 50/60 Hz              |
|                              |                                                                                                                                                                                                                                                                                                                                                                                                                                                                                                                                                                                                                                                                |       | TEFC                                 |
|                              | Power                                                                                                                                                                                                                                                                                                                                                                                                                                                                                                                                                                                                                                                          | kW    | 3,7                                  |
|                              | Maximum current                                                                                                                                                                                                                                                                                                                                                                                                                                                                                                                                                                                                                                                | A     | 4,6                                  |
|                              | Speed                                                                                                                                                                                                                                                                                                                                                                                                                                                                                                                                                                                                                                                          | RPM   | Max 4100                             |
|                              | Environmental protection                                                                                                                                                                                                                                                                                                                                                                                                                                                                                                                                                                                                                                       |       | IP54                                 |
| Physical properties          | Width                                                                                                                                                                                                                                                                                                                                                                                                                                                                                                                                                                                                                                                          | mm    | 1203                                 |
|                              | Height                                                                                                                                                                                                                                                                                                                                                                                                                                                                                                                                                                                                                                                         | mm    | 832 (excluding inlet transition)     |
|                              | Depth                                                                                                                                                                                                                                                                                                                                                                                                                                                                                                                                                                                                                                                          | mm    | 789 (excluding inlet transition)     |
|                              | Weight                                                                                                                                                                                                                                                                                                                                                                                                                                                                                                                                                                                                                                                         | kg    | Clean filters: 170, wet filters: 210 |
|                              | Noise level                                                                                                                                                                                                                                                                                                                                                                                                                                                                                                                                                                                                                                                    | dB(A) | <69                                  |
|                              | Application   Application   Capacity (nominal)   Part number   Ons   Inlet type   Inlet diameter   Drain   Air inlet options   Exhaust   Filters/stage   Stage 1 filter (coalescer)   Stage 2 filter (HEPA HI3)   Stage 3 filter (activated carbon)   Available external pressure drop   Part number   Quantity   Part number   Quantity   Power   Wains supply   Ventilation   Power   Maixinum current   Apsile filter (cotalescer)   Speed   RPM   Maixinum current   Apsile sterent   Power   Width   mm   Depth   mm   Depth   Mais suppi   Gased   RPM   Speed   RPM   Mais suppi   Mais suppi   Mais suppi </td <td></td> <td>Backward bent blades</td> |       | Backward bent blades                 |
|                              | Finish                                                                                                                                                                                                                                                                                                                                                                                                                                                                                                                                                                                                                                                         |       | Powder coating inside and outside    |
| Controls                     | Control system                                                                                                                                                                                                                                                                                                                                                                                                                                                                                                                                                                                                                                                 |       | Micaflex MF-PFA                      |
| Differential pressure gauges | Differential pressure gauges                                                                                                                                                                                                                                                                                                                                                                                                                                                                                                                                                                                                                                   |       | 2 off                                |
| Options                      | Oil pump                                                                                                                                                                                                                                                                                                                                                                                                                                                                                                                                                                                                                                                       |       | N/A                                  |
|                              | Level sensor                                                                                                                                                                                                                                                                                                                                                                                                                                                                                                                                                                                                                                                   |       | 9908900187                           |
|                              | Prefilter demister                                                                                                                                                                                                                                                                                                                                                                                                                                                                                                                                                                                                                                             |       | Included                             |
|                              | Spray                                                                                                                                                                                                                                                                                                                                                                                                                                                                                                                                                                                                                                                          |       | Not included                         |
|                              | Silencer                                                                                                                                                                                                                                                                                                                                                                                                                                                                                                                                                                                                                                                       |       | Insulated fan housing                |
|                              | Airmat Eco NoGlass                                                                                                                                                                                                                                                                                                                                                                                                                                                                                                                                                                                                                                             |       | Not included                         |