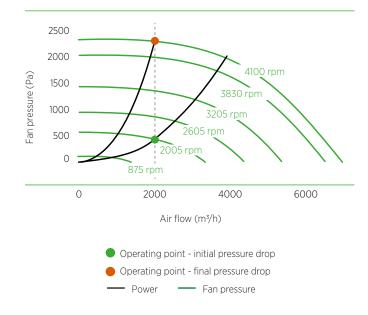

## ScandMist 100R OEM MD Oil smoke filtration system

| General                      | Product                                                                                                                                                                                                                                                                                                                                                                                                                                                                                                                                                                                                                                                        | Units | ScandMist 100R OEM MD                |
|------------------------------|----------------------------------------------------------------------------------------------------------------------------------------------------------------------------------------------------------------------------------------------------------------------------------------------------------------------------------------------------------------------------------------------------------------------------------------------------------------------------------------------------------------------------------------------------------------------------------------------------------------------------------------------------------------|-------|--------------------------------------|
|                              | Application                                                                                                                                                                                                                                                                                                                                                                                                                                                                                                                                                                                                                                                    |       | Neat Oil                             |
|                              | Capacity (nominal)                                                                                                                                                                                                                                                                                                                                                                                                                                                                                                                                                                                                                                             | m³/h  | 1000                                 |
|                              | Part number                                                                                                                                                                                                                                                                                                                                                                                                                                                                                                                                                                                                                                                    |       | D1B10RB100000A                       |
| Connections                  | Inlet type                                                                                                                                                                                                                                                                                                                                                                                                                                                                                                                                                                                                                                                     |       | Jacobs                               |
|                              | Inlet diameter                                                                                                                                                                                                                                                                                                                                                                                                                                                                                                                                                                                                                                                 | mm    | 200                                  |
|                              | Drain                                                                                                                                                                                                                                                                                                                                                                                                                                                                                                                                                                                                                                                          |       | 2 off, 2" Threaded (BS 21) Female    |
|                              | Air inlet options                                                                                                                                                                                                                                                                                                                                                                                                                                                                                                                                                                                                                                              |       | Left/Right/Back/Bottom               |
|                              | Exhaust                                                                                                                                                                                                                                                                                                                                                                                                                                                                                                                                                                                                                                                        |       | Right                                |
| Filters                      | Filters/stage                                                                                                                                                                                                                                                                                                                                                                                                                                                                                                                                                                                                                                                  |       | 1                                    |
|                              | Stage 1 filter (coalescer)                                                                                                                                                                                                                                                                                                                                                                                                                                                                                                                                                                                                                                     |       | 9709006038                           |
|                              | Stage 2 filter (HEPA H13)                                                                                                                                                                                                                                                                                                                                                                                                                                                                                                                                                                                                                                      |       | 800527035232                         |
|                              | Stage 3 filter (activated carbon)                                                                                                                                                                                                                                                                                                                                                                                                                                                                                                                                                                                                                              |       | Option                               |
|                              | Available external pressure drop                                                                                                                                                                                                                                                                                                                                                                                                                                                                                                                                                                                                                               | Pa    | 200                                  |
| Motor                        | Туре                                                                                                                                                                                                                                                                                                                                                                                                                                                                                                                                                                                                                                                           |       | Electrically commutated              |
|                              | ApplicationApplicationCapacity (nominal)Part numberInlet typeInlet diameterInlet diameterDrainAir inlet optionsExhaustrsFilters/stageStage 1 filter (coalescer)Stage 2 filter (HEPA HI3)Stage 3 filter (activated carbon)Available external pressure dropPart numberQuantityMains supplyVentilationPowerSpeedEnvironmental protectionital propertiesWidthHeightDepthNoise levelFanFinishcontrol systemOil pumpItale sensorPrefilter demisterSpraySilencerSilencer                                                                                                                                                                                              |       | 9709005278                           |
|                              |                                                                                                                                                                                                                                                                                                                                                                                                                                                                                                                                                                                                                                                                |       | 1                                    |
|                              |                                                                                                                                                                                                                                                                                                                                                                                                                                                                                                                                                                                                                                                                |       | 3 ~ 380-480 V, 50/60 Hz              |
|                              |                                                                                                                                                                                                                                                                                                                                                                                                                                                                                                                                                                                                                                                                |       | TEFC                                 |
|                              | Power                                                                                                                                                                                                                                                                                                                                                                                                                                                                                                                                                                                                                                                          | kW    | 3,7                                  |
|                              | Maximum current                                                                                                                                                                                                                                                                                                                                                                                                                                                                                                                                                                                                                                                | A     | 4,6                                  |
|                              | Speed                                                                                                                                                                                                                                                                                                                                                                                                                                                                                                                                                                                                                                                          | RPM   | Max 4100                             |
|                              | Environmental protection                                                                                                                                                                                                                                                                                                                                                                                                                                                                                                                                                                                                                                       |       | IP54                                 |
| Physical properties          | Width                                                                                                                                                                                                                                                                                                                                                                                                                                                                                                                                                                                                                                                          | mm    | 1203                                 |
|                              | Height                                                                                                                                                                                                                                                                                                                                                                                                                                                                                                                                                                                                                                                         | mm    | 832 (excluding inlet transition)     |
|                              | Depth                                                                                                                                                                                                                                                                                                                                                                                                                                                                                                                                                                                                                                                          | mm    | 789 (excluding inlet transition)     |
|                              | Weight                                                                                                                                                                                                                                                                                                                                                                                                                                                                                                                                                                                                                                                         | kg    | Clean filters: 170, wet filters: 210 |
|                              | Noise level                                                                                                                                                                                                                                                                                                                                                                                                                                                                                                                                                                                                                                                    | dB(A) | <69                                  |
|                              | Application   Application   Capacity (nominal)   Part number   Ons   Inlet type   Inlet diameter   Drain   Air inlet options   Exhaust   Filters/stage   Stage 1 filter (coalescer)   Stage 2 filter (HEPA HI3)   Stage 3 filter (activated carbon)   Available external pressure drop   Part number   Quantity   Part number   Quantity   Power   Wains supply   Ventilation   Power   Maixinum current   Apsile filter (cotalescer)   Speed   RPM   Maixinum current   Apsile sterent   Power   Width   mm   Depth   mm   Depth   Mais suppi   Gased   RPM   Speed   RPM   Mais suppi   Mais suppi   Mais suppi </td <td></td> <td>Backward bent blades</td> |       | Backward bent blades                 |
|                              | Finish                                                                                                                                                                                                                                                                                                                                                                                                                                                                                                                                                                                                                                                         |       | Powder coating inside and outside    |
| Controls                     | Control system                                                                                                                                                                                                                                                                                                                                                                                                                                                                                                                                                                                                                                                 |       | Micaflex MF-PFA                      |
| Differential pressure gauges | Differential pressure gauges                                                                                                                                                                                                                                                                                                                                                                                                                                                                                                                                                                                                                                   |       | 2 off                                |
| Options                      | Oil pump                                                                                                                                                                                                                                                                                                                                                                                                                                                                                                                                                                                                                                                       |       | N/A                                  |
|                              | Level sensor                                                                                                                                                                                                                                                                                                                                                                                                                                                                                                                                                                                                                                                   |       | 9908900187                           |
|                              | Prefilter demister                                                                                                                                                                                                                                                                                                                                                                                                                                                                                                                                                                                                                                             |       | Included                             |
|                              | Spray                                                                                                                                                                                                                                                                                                                                                                                                                                                                                                                                                                                                                                                          |       | Not included                         |
|                              | Silencer                                                                                                                                                                                                                                                                                                                                                                                                                                                                                                                                                                                                                                                       |       | Insulated fan housing                |
|                              | Airmat Eco NoGlass                                                                                                                                                                                                                                                                                                                                                                                                                                                                                                                                                                                                                                             |       | Not included                         |