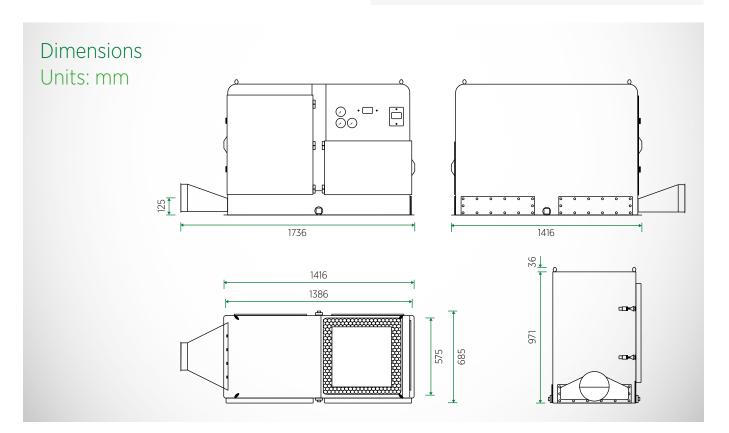

## ScandMist 100R OEM Oil smoke filtration system

| General             | Product                          | Units   | ScandMist 100R OEM                   |
|---------------------|----------------------------------|---------|--------------------------------------|
|                     | Application                      | _       | Neat Oil                             |
|                     | Capacity (nominal)               | m³/h    | 1000                                 |
|                     | Part number                      |         | C1B10RB000000A                       |
| Connections         | Inlet type                       |         | Jacobs                               |
|                     | Inlet diameter                   | mm      | 200                                  |
|                     | Drain                            |         | 2 off, 2" Threaded (BS 21) Female    |
|                     | Air inlet options                |         | Left/Right/Back                      |
|                     | Exhaust                          |         | On top                               |
| Filters             | Filters/stage                    |         | 1                                    |
|                     | Stage 1 filter                   |         | 97090M1224                           |
|                     | Stage 2 filter                   |         | 9709006046                           |
|                     | Stage 3 filter                   |         | 800530024917                         |
|                     | Available external pressure drop | Pa      | 200                                  |
| Motor               | Туре                             |         | Electrically commutated              |
|                     | Part number                      |         | 9709005278                           |
|                     | Quantity                         |         | 1                                    |
|                     | Mains supply                     |         | 3 ~ 380-480 V, 50/60 Hz              |
|                     | Ventilation                      |         | TEFC                                 |
|                     | Power                            | kW      | 3,7                                  |
|                     | Maximum current                  | А       | 4,6                                  |
|                     | Speed                            | RPM     | Max 4100                             |
|                     | Environmental protection         |         | IP54                                 |
| Physical properties | Width                            | kW<br>A | 1416                                 |
|                     | Height                           | mm      | 971 (excluding inlet transition)     |
|                     | Depth                            | mm      | 685 (excluding inlet transition)     |
|                     | Weight                           | kg      | Clean filters: 233, Wet filters: 288 |
|                     | Noise level                      | dB(A)   | <69                                  |
|                     | Fan                              |         | Backward bent blades                 |
|                     | Finish                           |         | Powder coating inside and outside    |
| Controls            | Control system                   |         | Micaflex MF-PFA                      |
|                     | Differential pressure gauges     |         | 3 off                                |
| Options             | Oil pump                         |         | N/A                                  |
|                     | Level sensor                     |         | 9908900187                           |
|                     | Prefilter demister               |         | 2500273213                           |
|                     | Spray                            |         | Not included                         |
|                     | Silencer                         |         | Insulated fan housing                |