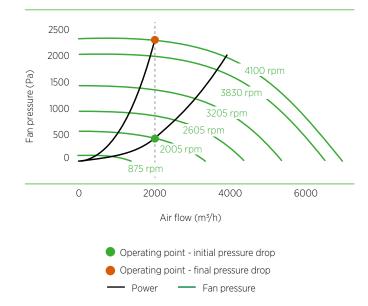

## ScandMist 100R OEM Oil smoke filtration system

| General             | Product                          | Units   | ScandMist 100R OEM                   |
|---------------------|----------------------------------|---------|--------------------------------------|
|                     | Application                      | _       | Neat Oil                             |
|                     | Capacity (nominal)               | m³/h    | 1000                                 |
|                     | Part number                      |         | C1B10RB000000A                       |
| Connections         | Inlet type                       |         | Jacobs                               |
|                     | Inlet diameter                   | mm      | 200                                  |
|                     | Drain                            |         | 2 off, 2" Threaded (BS 21) Female    |
|                     | Air inlet options                |         | Left/Right/Back                      |
|                     | Exhaust                          |         | On top                               |
| Filters             | Filters/stage                    |         | 1                                    |
|                     | Stage 1 filter                   |         | 97090M1224                           |
|                     | Stage 2 filter                   |         | 9709006046                           |
|                     | Stage 3 filter                   |         | 800530024917                         |
|                     | Available external pressure drop | Pa      | 200                                  |
| Motor               | Туре                             |         | Electrically commutated              |
|                     | Part number                      |         | 9709005278                           |
|                     | Quantity                         |         | 1                                    |
|                     | Mains supply                     |         | 3 ~ 380-480 V, 50/60 Hz              |
|                     | Ventilation                      |         | TEFC                                 |
|                     | Power                            | kW      | 3,7                                  |
|                     | Maximum current                  | А       | 4,6                                  |
|                     | Speed                            | RPM     | Max 4100                             |
|                     | Environmental protection         |         | IP54                                 |
| Physical properties | Width                            | kW<br>A | 1416                                 |
|                     | Height                           | mm      | 971 (excluding inlet transition)     |
|                     | Depth                            | mm      | 685 (excluding inlet transition)     |
|                     | Weight                           | kg      | Clean filters: 233, Wet filters: 288 |
|                     | Noise level                      | dB(A)   | <69                                  |
|                     | Fan                              |         | Backward bent blades                 |
|                     | Finish                           |         | Powder coating inside and outside    |
| Controls            | Control system                   |         | Micaflex MF-PFA                      |
|                     | Differential pressure gauges     |         | 3 off                                |
| Options             | Oil pump                         |         | N/A                                  |
|                     | Level sensor                     |         | 9908900187                           |
|                     | Prefilter demister               |         | 2500273213                           |
|                     | Spray                            |         | Not included                         |
|                     | Silencer                         |         | Insulated fan housing                |