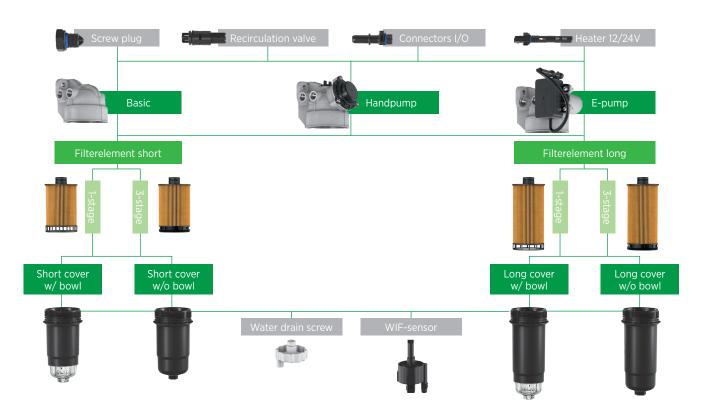

#### Product features and concept advantages

- Fully modular and heavy-duty approved product portfolio for perfect protection of the fuel system
- Different priming concepts as well as heating concepts available
- Multiple sizes available for covering a volume flow up to 650 l/h
- IP-protected design with innovative features including easy and clean service

#### Technical filtration specification

Various filter elements and media including 3-stage design for highest water separation efficiency available (acc. ISO 16332:2018 in new condition with > 95 %, for end of life with > 70%)