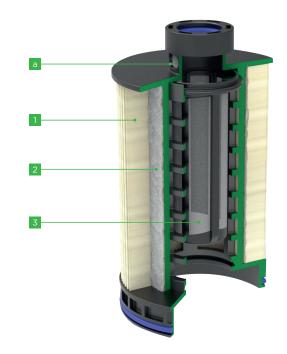

- a Innovative MANN+HUMMEL deaeration solution
- 1 Separation of particles
- 2 Coalescence of water droplet
- 3 Separation of water