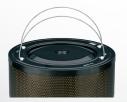

#### Metal H 34 1380

- With metal handles
- Available as H 34 1380/14 KIT or H 34 1380/15