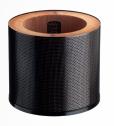

#### Metal H 34 1070

- Without handles
- Available as H 34 1070/14 KIT or H 34 1070/15

| Pleat              | W-pleat       |
|--------------------|---------------|
| Medium             | Cellulose     |
| Pressure stability | 3.0 - 3.5 bar |
| Service life       | ++            |
| Filter fineness    | 3 - 5 µm      |