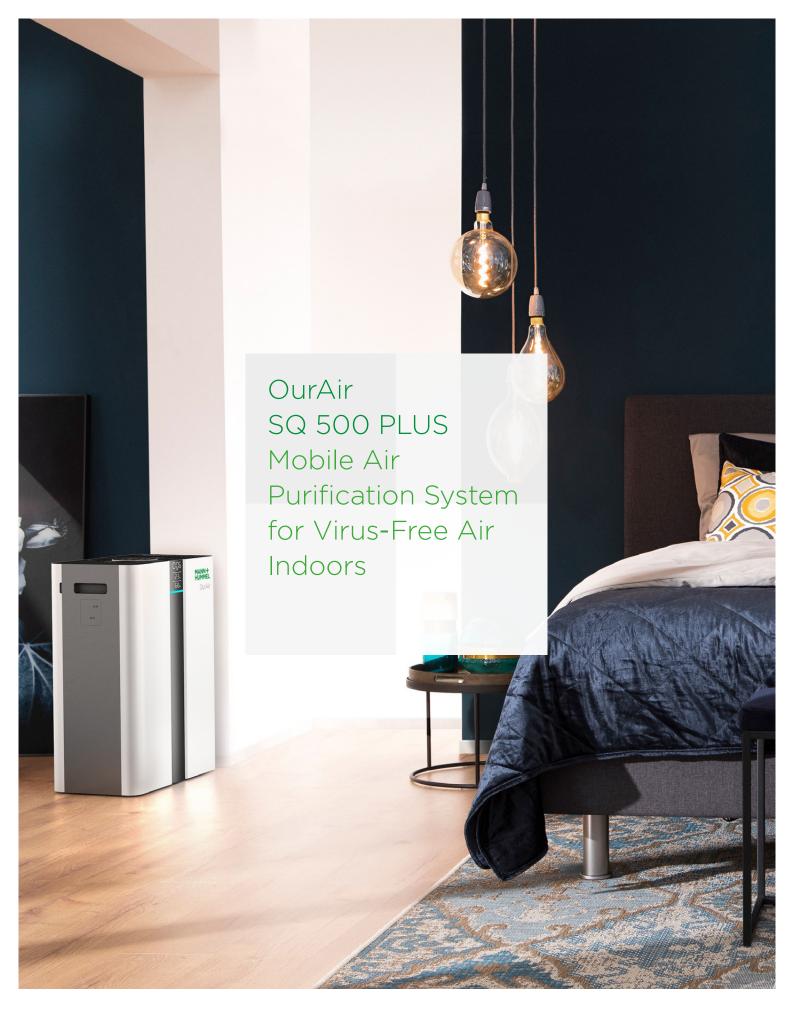

#### MOBILE AIR PURIFICATION SYSTEM

- 1 Filter replacement reminder
- 2 Auto mode switches settings to suit the air quality
- 3 Four-level fan speed

- 4 Child safety lock
- 5 Real-time air quality indicator
- 6 Live temperature and humidity levels
- 7 Access the most important functions via the remote control or the free Smart Life Smart Living app.