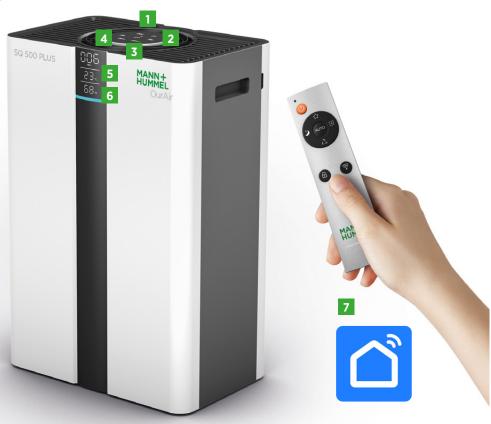

### **PERFORMANCE DATA**

| TECHNICAL DATA                                 | OURAIR SQ 500                                                                  |
|------------------------------------------------|--------------------------------------------------------------------------------|
| $\textbf{Dimensions} \; (L \times W \times H)$ | 44 x 28 x 65 cm                                                                |
| Recommended Room Size                          | - 40 m²                                                                        |
| Net Weight (with filter)                       | 11.3 kg                                                                        |
| Cabinet Material                               | ABS plastic                                                                    |
| Max. Power Consumption                         | 85 W                                                                           |
| Air Flow Rate                                  | Max. 500 m <sup>3</sup> /h                                                     |
| Air Exchange Rate                              | ~ 5 times/hour (40 m² room), ~ 6 times/hour (35 m² room)                       |
| Filtration Efficiency                          | H14 <sup>1</sup> (captures > 99.995% of viruses, bacteria and micro-organisms) |
| Options                                        | Activated carbon filter to reduce unpleasant odors and harmful gases           |

### **OVERVIEW**

OurAir SQ 500 is a portable air purification system that delivers virus-free, clean air in practically any indoor environment. Its individually-tested H14 HEPA filters¹ capture more than 99.995% of viruses, bacteria and other micro-organisms to offer the same supply air purity as many cleanrooms.