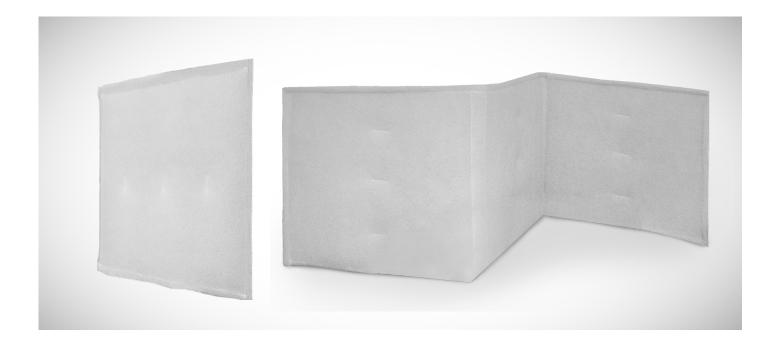

# Tri-Dek<sup>®</sup> 15/40 3-Ply Panel and Link Filters

# TRI-DEK® 15/40 3-PLY

Tri-Dek® 15/40 filters allow for a quick and easy efficiency upgrade for your facility. The Tri-Dek® 15/40 panel and link filters offer a MERV 8 rated efficiency. The Tri-Dek® 15/40 is constructed utilizing three deniers of depth loading media that offers longer service life, increased 'real-world' efficiency, elimination of dirty air bypass, reduced shipping and storage, moisture resistance, mold resistance and easy change-outs.

- Available in panels, links and ALAPS
- UL 900 Classified
- 3-ply media
- Galvanized internal wire support
- Made in USA
- Synthetic media