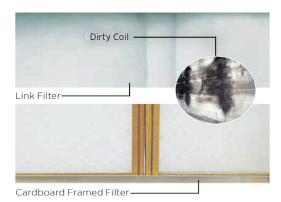

- Eliminates bypass
- Keeps coils clean
- Saves energy
- Mold and moisture resistant
- Reduced filter failure
- Synthetic media

#### CONSTRUCTION

Eliminates bypass