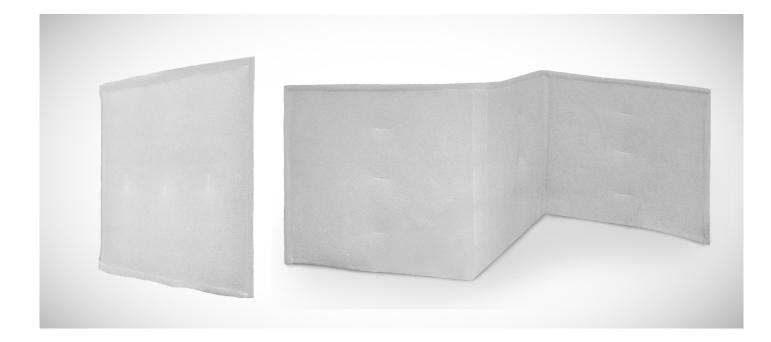

# Tri-Dek<sup>®</sup> 15/40 3-Ply Panel and Link Filters

# TRI-DEK® 15/40 3-PLY

Tri-Dek® 15/40 filters allow for a quick and easy efficiency upgrade for your facility. The Tri-Dek® 15/40 panel and link filters offer a MERV 8 rated efficiency. The Tri-Dek® 15/40 is constructed utilizing three deniers of depth loading media that offers longer service life, increased 'real-world' efficiency, elimination of dirty air bypass, reduced shipping and storage, moisture resistance, mold resistance and easy change-outs.

- Available in panels, links and ALAPS
- UL 900 Classified
- 3-ply media
- Galvanized internal wire support
- Made in USA
- Synthetic media