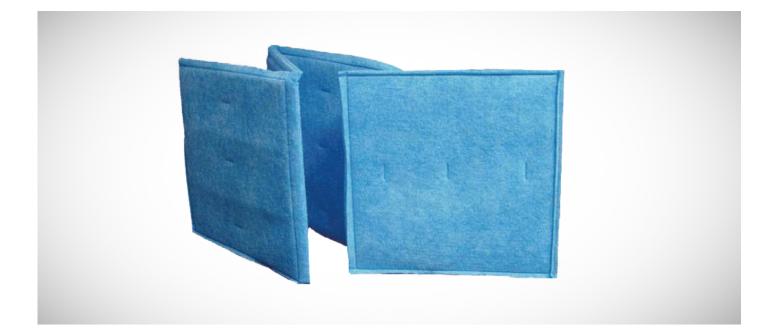

# Tri-Dek<sup>®</sup> E 2-Ply Panel and Link Filters

# TRI-DEK® E 2-PLY

MANN+HUMMEL is proud to offer another member of the Tri-Dek® family - the Tri-Dek® E. The Tri-Dek® E is an economy 2-ply panel and link filter developed for the upgrade and replacement of traditional fiberglass disposable filters and in applications where a cost effective filter is required.

- Cost effective
- High performance
- Eliminates dirty air bypass
- Mold and moisture resistant
- Available in custom sizes
- Synthetic media