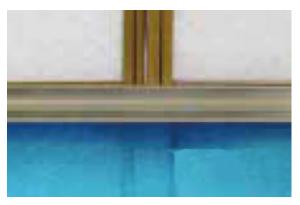

# CONSTRUCTION

The selvedge edge of the Tri-Dek® E panel and link filter creates a seal that eliminates the bypass of unfiltered air