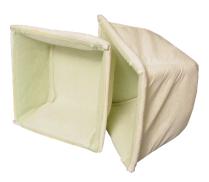

# TRI-DEK<sup>®</sup> CUBES

- High efficiency
- Depth loading synthetic media
- Available in 2, 3 or 4-ply
- Mold and moisture resistant