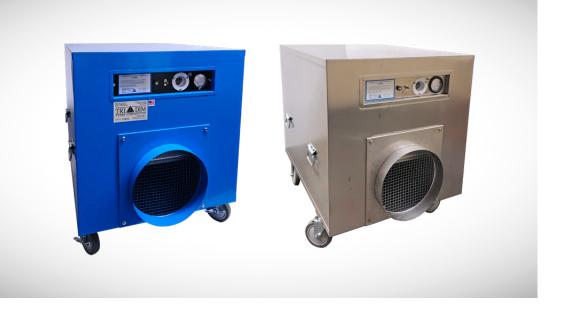

# IDT C2000 Portable filtration unit

#### PORTABLE AIR FILTRATION UNITS

IDT C2000 was developed to handle the rigorous demands of micro-decontamination operations where reliable, high volume air filtration is essential to safety and productivity.

#### SPECIFICATIONS

|                        | IDT C2000                        |
|------------------------|----------------------------------|
| HEPA efficiency        | 99.97% @ 0.3 micron              |
| Air flow               | 2000 & 1600 CFM                  |
| Speed control          | 2-speed                          |
| Power requirements     | 115/1/60                         |
| Amps                   | 15                               |
| Dimensions (H x W x L) | 35" x 26" x 33"                  |
| Housing                | Painted steel or stainless steel |
| Prefilter size         | 25" x 25"                        |
| HEPA size              | 24" x 24" x 11½"                 |
| Weight                 | 165 lbs                          |
| Shipping weight        | 217 lbs                          |